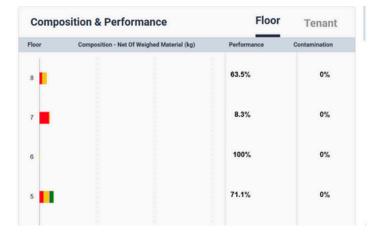

### Results

Since implementing Weightron at 15 Finsbury Circus House we have been able to provide recycling percentage rates per floor into our monthly performance reviews. This has provided our client with a more detailed overview of how each tenant is performing and how to provide targeted messaging to each tenant so they can make behavioural changes for sustainable waste management.

Below is a snapshot of a performances per floor over a one-month period in November 2024.

Since its implementation, one of the highest performing tenants has now become accredited to ISO 14001, which they believe was helped by having granular waste data available to report.