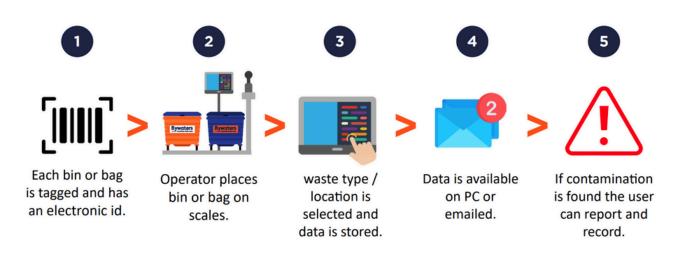

Weightron can be tailored to each site, creating bespoke solutions. The system can be installed in loading bays, or smaller waste sorting rooms. Assigning each bin or bag with a unique barcode sticker, it collects accurate data from multiple waste streams, across different locations.